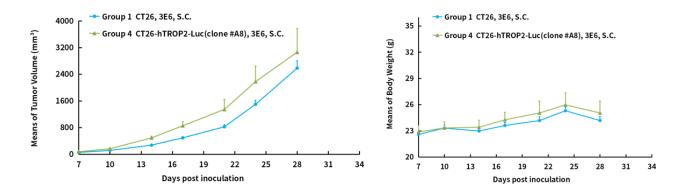

## 验证数据

Fig1. hTROP2 expression on in vitro cultured cells of CT26-hTROP2.

Fig2. In vivo validation of CT26-hTROP2 in BALB/c mice.

BALB/c mice were inoculated with CT26-hTROP2 subcutaneously at 3×10<sup>6</sup> cells/mouse inoculum for tumor development.