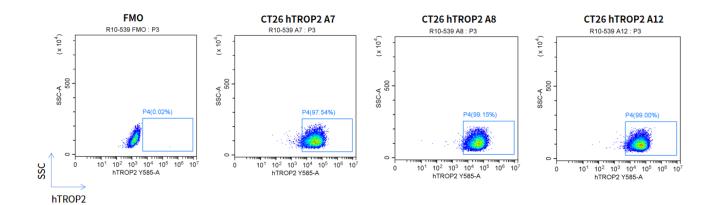

## 验证数据

Fig1. hTROP2 expression on in vitro cultured cells of CT26-hTROP2.

Fig2. In vivo validation of CT26-hTROP2 in BALB/c mice.

BALB/c mice were inoculated with CT26-hTROP2 subcutaneously at 3×10<sup>6</sup> cells/mouse inoculum for tumor development.