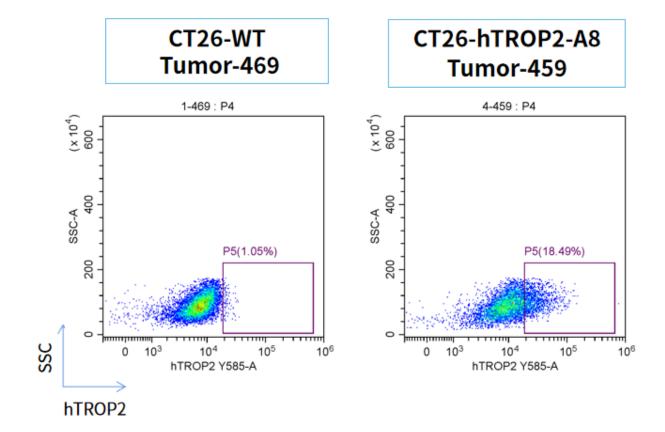

Fig3. hTROP2 expression in tumors after *in vivo* growth of CT26-hTROP2 in wild type BALB/c mice.

The tumors were collected at day 15 post tumor cell inoculation.