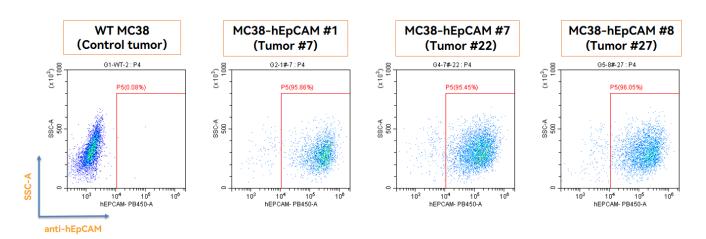

## 验证数据

**Fig2.** *In vivo* **validation of MC38-hEpCAM in C57BL/6 mice.** C57BL/6 mice were inoculated with MC38-hEpCAM subcutaneously at 1×10<sup>6</sup> cells/mouse inoculum for tumor development.

**Fig3. hEpCAM expression in tumors after** *in vivo* **growth of MC38-hEpCAM in wild type C57BL/6 mice.** The tumors were collected at day 28 post tumor cell inoculation.