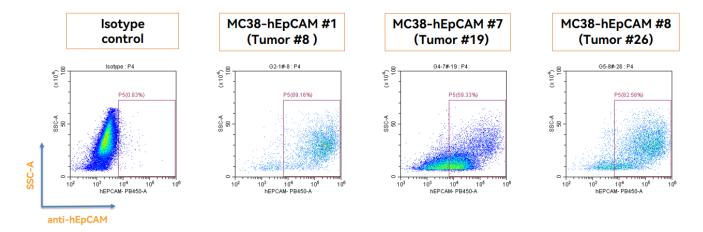

**Fig4. hEpCAM expression in tumors after** *in vivo* **growth of MC38-hEpCAM in wild type C57BL/6 mice.** The tumors were collected at day 37 post tumor cell inoculation.