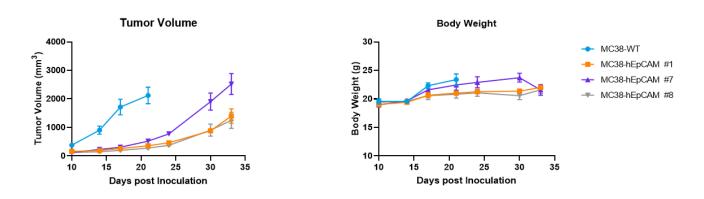

## 验证数据

**Fig2.** *In vivo* **validation of MC38-hEpCAM in C57BL/6 mice.** C57BL/6 mice were inoculated with MC38-hEpCAM subcutaneously at 1×10<sup>6</sup> cells/mouse inoculum for tumor development.

**Fig3. hEpCAM expression in tumors after** *in vivo* **growth of MC38-hEpCAM in wild type C57BL/6 mice.** The tumors were collected at day 28 post tumor cell inoculation.