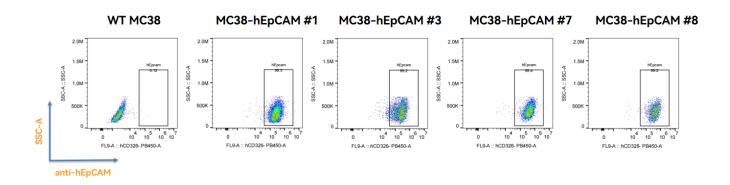

## 验证数据

**Fig2.** *In vivo* **validation of MC38-hEpCAM in C57BL/6 mice.** C57BL/6 mice were inoculated with MC38-hEpCAM subcutaneously at 1×10<sup>6</sup> cells/mouse inoculum for tumor development.

**Fig3. hEpCAM expression in tumors after** *in vivo* **growth of MC38-hEpCAM in wild type C57BL/6 mice.** The tumors were collected at day 28 post tumor cell inoculation.