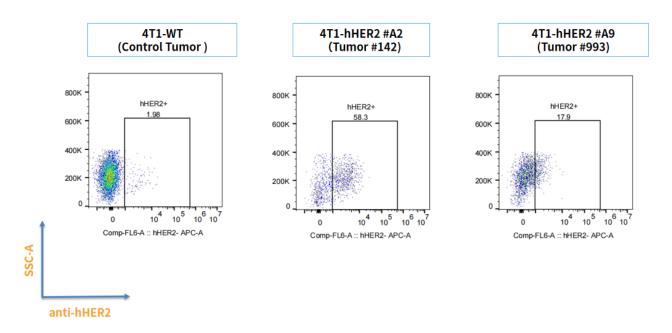

Fig3. HER2 expression in tumors after in vivo growth of 4T1-hHER2 in wild type BALB/c mice.

The tumors were collected at day 34 post tumor cell inoculation.