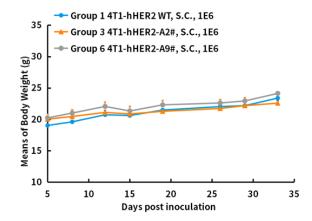

## 验证数据

Fig1. HER2 expression in 4T1-hHER2 cell lines.

Fig2. In vivo validation of 4T1-hHER2 in BALB/c mice.

BALB/c mice were inoculated with 4T1-hHER2 subcutaneously at  $1\times10^6$  cells/mouse inoculum for tumor development.