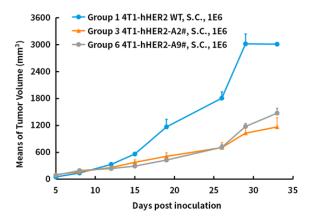

## 验证数据

Fig1. HER2 expression in 4T1-hHER2 cell lines.

Fig2. In vivo validation of 4T1-hHER2 in BALB/c mice.

BALB/c mice were inoculated with 4T1-hHER2 subcutaneously at  $1\times10^6$  cells/mouse inoculum for tumor development.