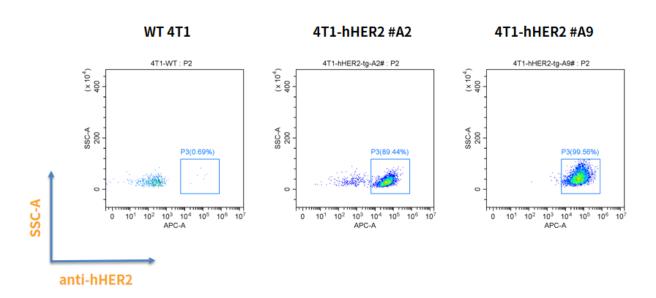

## 验证数据

Fig1. HER2 expression in 4T1-hHER2 cell lines.

Fig2. In vivo validation of 4T1-hHER2 in BALB/c mice.

BALB/c mice were inoculated with 4T1-hHER2 subcutaneously at  $1\times10^6$  cells/mouse inoculum for tumor development.